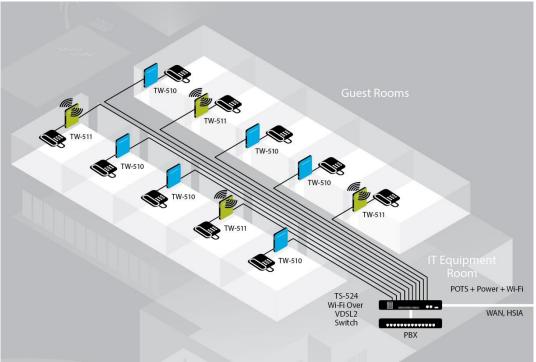

# Wi-Fi Hot Spot services

# Hotels with no cabling infrastructure You don't have to worry