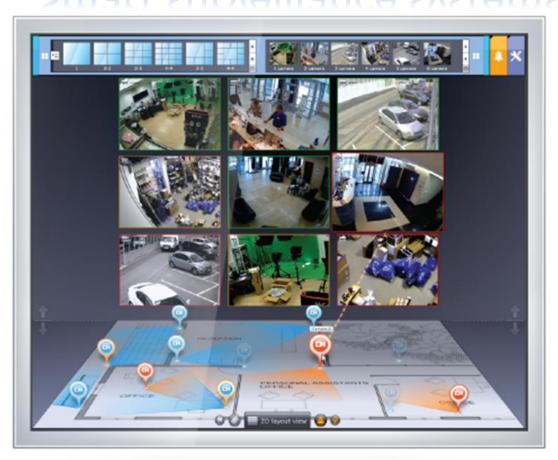

# Smart surveillance systems

# VCA Data Mining

### Extending simple CCTV to intelligent Marketing Tool!

- Installation and customization of CCTV with algorithms
- Data Collection from Algorithm Metadata
- Design and Implementation of software based on customer needs

#### Areas of Use

- Malls / Stores
- Parking areas
- Airports
- Traffic Lanes
- Company Buildings
- Industrial areas