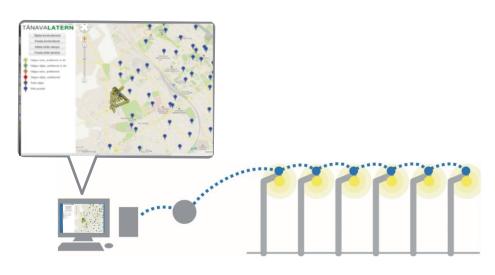

# Outdoor Luminaire Controllers

Think Green ...... Then act Green and save energy & money

### Total Control of Lighting!

- Central Management though cloud
- Grouping of lights and Grouping schedules
- Control of electricity consumption and maintenance schedule

#### **Features**

- Human Detector
  - human presence
- Traffic Flow Detector
  - traffic density
- Road Surface Detector
  - dry/wet/snow