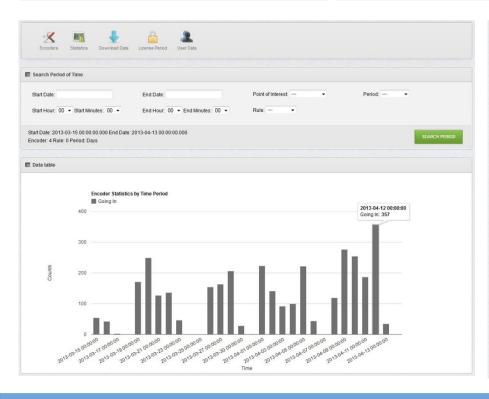

# VCA Data Mining

### Extending simple CCTV to intelligent Marketing Tool!

- Installation and customization of CCTV with algorithms
- Data Collection from Algorithm Metadata
- Design and Implementation of software based on customer needs

#### Areas of Use

- Malls / Stores
- Parking areas
- Airports
- Traffic Lanes
- Company Buildings
- Industrial areas