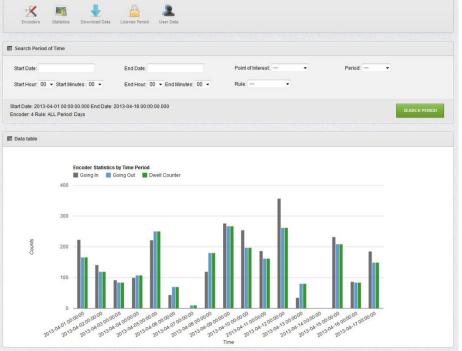

# VCA Data Mining

### Extending simple CCTV to intelligent Marketing Tool!

- Installation and customization of CCTV with algorithms
- Data Collection from Algorithm Metadata
- Design and Implementation of software based on customer needs

#### Areas of Use

- Malls / Stores
- Parking areas
- Airports
- Traffic Lanes
- Company Buildings
- Industrial areas