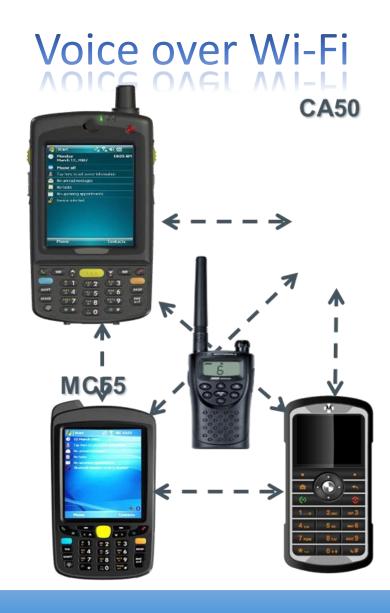

#### **EPI SYSTEMS SA**

Company is related with informatics projects on the following areas

- Hospitality Solutions
  - Cloud Software starting from small up to very large hotels
  - Interactive TV, thematic content
  - Digital Signage over cloud
  - Hot spots
  - Voice over Wi-Fi
  - RFID in Hotels
  - smart surveillance systems
  - Hotel with no cabling infrastructure?... We have the solution
- Infrastructures
  - Outdoor Luminaire Controllers
  - Microcontrollers
  - High-tech security systems
  - Video content analytics for security and marketing