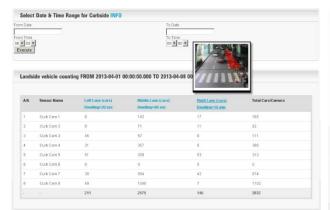

### Infrastructures

| A/A | Dwelling Times (sec) | GA1-8     |      |            | GA9-13    |      |            | GB19-31   |      |            | GB3-11    |      |            | GB12-15   |     |            |
|-----|----------------------|-----------|------|------------|-----------|------|------------|-----------|------|------------|-----------|------|------------|-----------|-----|------------|
|     |                      | Max Time  | PAX  | Percentage | Max Time  | PAX | Percentage |
|     | 0(sec) - 5(sec)      | 4.921sec  | 2526 | 62.393 %   | 4.999sec  | 1084 | 74.985 %   | 4.99sec   | 2407 | 64.745 %   | 4.995sec  | 1592 | 35.658 %   | 4.999sec  | 625 | 40.665 %   |
|     | 5(sec) - 10(sec)     | 9.965sec  | 709  | 17.521 %   | 9.87sec   | 204  | 14.09 %    | 9.991sec  | 674  | 18.134 %   | 9.999sec  | 1129 | 25.273 %   | 9.981 sec | 228 | 14.815 %   |
|     | 10(sec) - 20(sec)    | 19.713sec | 588  | 14.53 %    | 19.555sec | 107  | 7.403 %    | 19.898sec | 294  | 7.897 %    | 19.996sec | 811  | 18.158 %   | 19.982sec | 236 | 15.344 %   |
|     | 20(sec) - 30(sec)    | 28.508sec | 156  | 3.846 %    | 28.505sec | 34   | 2.328 %    | 29.847sec | 122  | 3.284 %    | 29.973sec | 332  | 7.427 %    | 29.961sec | 138 | 8.995 %    |
|     | 30(sec) - 60(sec)    | 40.78sec  | 69   | 1.709 %    | 54.27sec  | 15   | 1.015 %    | 59.206sec | 158  | 4.263 %    | 59.999sec | 424  | 9.5 %      | 59.609sec | 189 | 12.32 %    |
| į.  | 60(sec) - 3(min)     | Osec      | 0    | 0 %        | 1.1 min   | 3    | 0.179 %    | 2.6min    | 61   | 1.642 %    | 3min      | 172  | 3.843 %    | 3min      | 117 | 7.634 %    |
|     | 3(min) - 6(min)      | Osec      | 0    | 0 %        | Osec      | 0    | 0 %        | 3.3min    | 1    | 0.035 %    | 5min      | 6    | 0.14 %     | 4.7min    | 3   | 0.227 %    |
|     | 6(min) - 12(min)     | Osec      | 0    | 0 %        | Osec      | 0   | 0 %        |
|     | 12(min) - 24(min)    | Osec      | 0    | 0 %        | Osec      | 0   | 0 %        |
| 0   | 24(min) - 50(min)    | Osec      | 0    | 0 %        | Osec      | 0   | 0 %        |