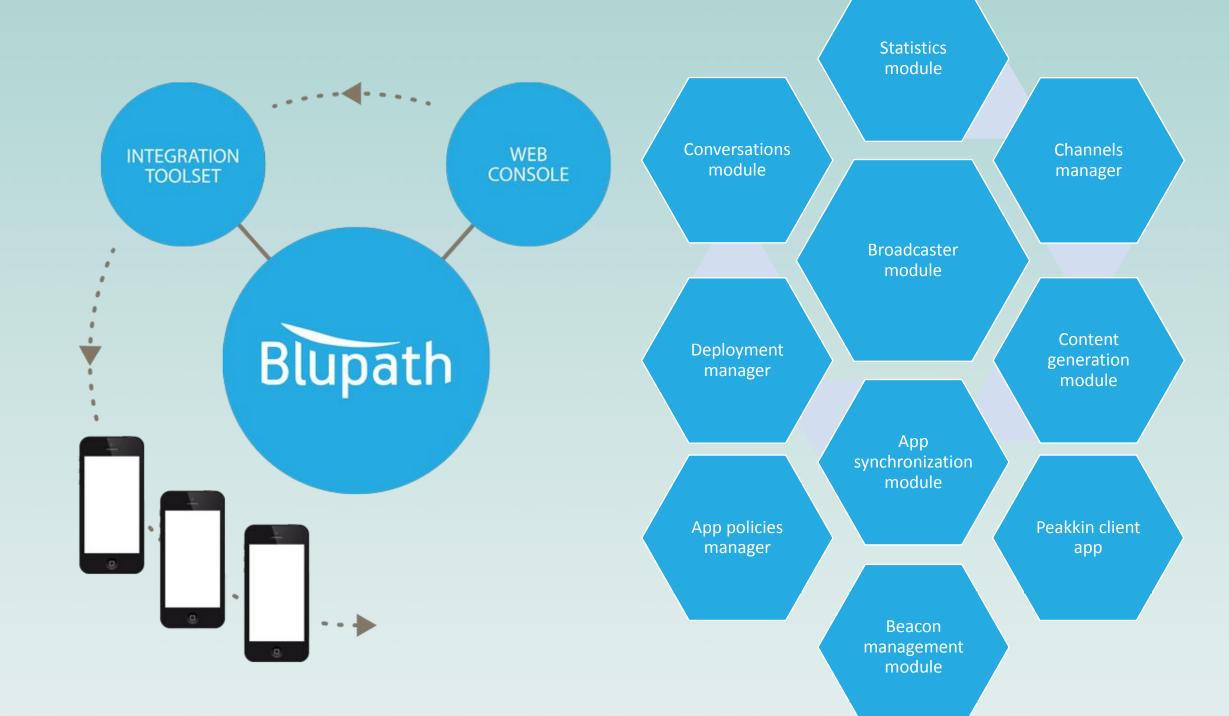

| <b>1</b> Billion devices able to read broadcasts |                 |      |      |      |                                       |
| _                                                                             |                                                  |                 |      |      |      | 1000 k                                |
|                                                                               |                                                  |                 |      |      |      | 500 k                                 |
| 2013                                                                          | 2014                                             | 2015            | 2016 | 2017 | 2018 |                                       |





## Thank you!

Web: www.Blupath.co.uk

Email: info@Blupath.co.uk

Phone: 99010483