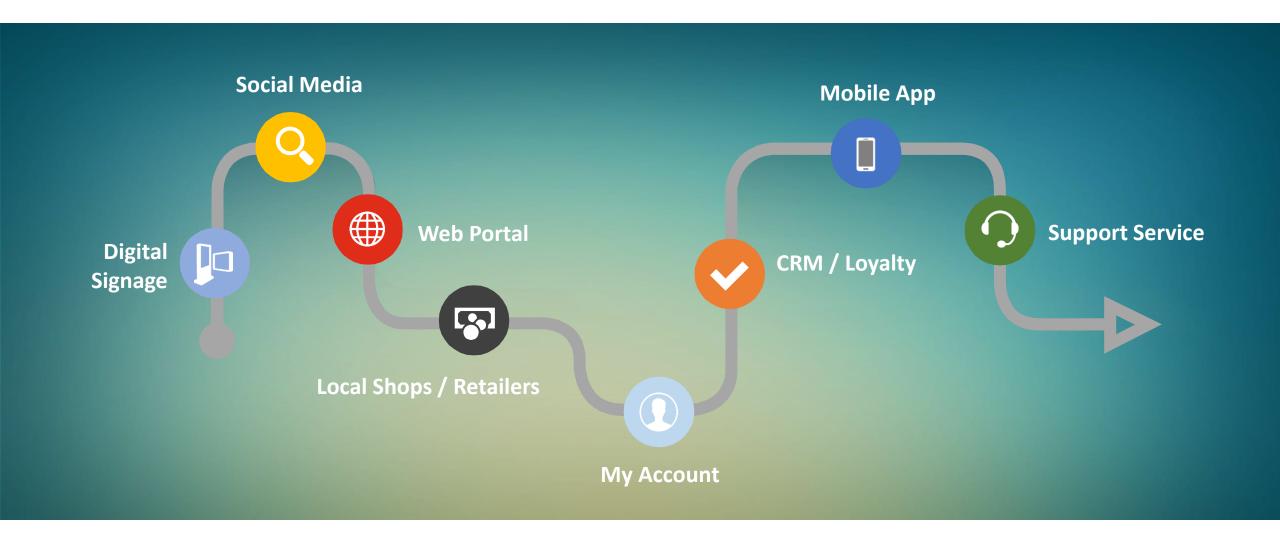

## Starting the journey....

- Disrupting Attention
- Digital Content
- Pop-Ups
- Augmented Reality
- App Banners

# Searching ....

## Investigating ....

- Content Injection
- Next Best Offer
- Omni-Channel
- Captive
- Thematic (Directory Assistance)

## Visiting....

- Digital Signage
- Video Analytics
- Augmented Reality
- Beacons
- Digital Signature
- POS Loyalty
- RT Promotions

## Enabling...

- Customer Experience
- Behavior Analytics
- Personalized Services
- myEbill
- SelfCare
- Cross/Up Sell offers

## Being Loyal....

- Personalized Promotions
- Rewards Programs
- Coupons/Vouchers
- Discounts
- Loyalty Levels (VIP)

## Engaging....Promoting

- Self Care App
- Promotional App

# Enjoy Quality of Service...

- Call Center
- Chat
- IVR
- Voice Services
- Personal Assistant