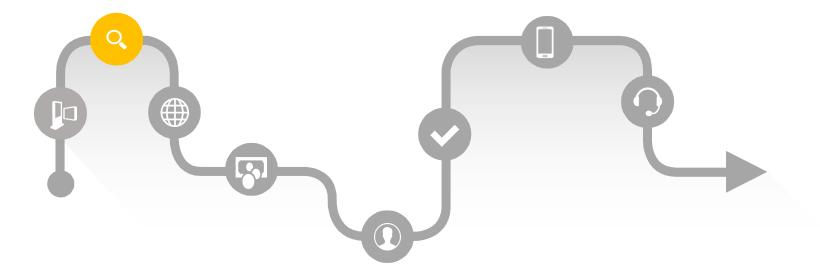

### Customer Journey ....

The Digital Transformation

## Starting the journey....

- Disrupting Attention
- Digital Content
- Pop-Ups
- Augmented Reality
- App Banners

# Searching ....

## Investigating ....

- Content Injection
- Next Best Offer
- Omni-Channel
- Captive
- Thematic (Directory Assistance)

## Visiting....

- Digital Signage
- Video Analytics
- Augmented Reality
- Beacons
- Digital Signature
- POS Loyalty
- RT Promotions

## Enabling...

- Customer Experience
- Behavior Analytics
- Personalized Services
- myEbill
- SelfCare
- Cross/Up Sell offers

## Being Loyal....

- Personalized Promotions
- Rewards Programs
- Coupons/Vouchers
- Discounts
- Loyalty Levels (VIP)

## Engaging....Promoting

- Self Care App
- Promotional App

# Enjoy Quality of Service...

- Call Center
- Chat
- IVR
- Voice Services
- Personal Assistant