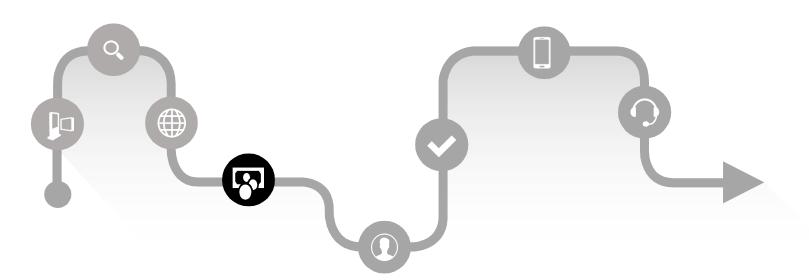

### Customer Journey ....

The Digital Transformation

## Starting the journey....

- Disrupting Attention
- Digital Content
- Pop-Ups
- Augmented Reality
- App Banners

# Searching ....

## Investigating ....

- Content Injection
- Next Best Offer
- Omni-Channel
- Captive
- Thematic (Directory Assistance)

## Visiting....

- Digital Signage
- Video Analytics
- Augmented Reality
- Beacons
- Digital Signature
- POS Loyalty
- RT Promotions

## Enabling...

- Customer Experience
- Behavior Analytics
- Personalized Services
- myEbill
- SelfCare
- Cross/Up Sell offers

## Being Loyal....

- Personalized Promotions
- Rewards Programs
- Coupons/Vouchers
- Discounts
- Loyalty Levels (VIP)

## Engaging....Promoting

- Self Care App
- Promotional App

# Enjoy Quality of Service...

- Call Center
- Chat
- IVR
- Voice Services
- Personal Assistant