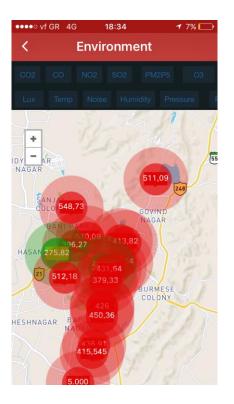

| Health: 65% - Fair<br>Fair fleet usage rate |                                             |                                                        |



## Mobile app





### Intro Page Smart City







### **Smart Parking**



### Smart Lighting







### **Smart Environment**





### **Smart Waste**



## Partner ecosystem

## **Cisco Kinetic for Cities partner ecosystem**





## **Customer deployments**

### **Cisco Kinetic for Cities Market Leadership**



### Trikala Implementing the Smart Open Mall

#### **Business Objectives**

- Stimulate local economy by attracting people to City Center businesses
- Lower connectivity costs for citizens and visitors
- Improve government efficiency; provide a foundation for smart city solution; City Digitization

#### **Solutions**

- Cisco Digital Network Architecture for Cities, Cisco Kinetic for Cities, Smart Parking, Smart Lighting, Environmental Monitoring
- Partners: Space Hellas, Kafkas S.A., Sieben, Viva, Parkguru

#### **Business Outcomes**

- Smart parking operations with a citi