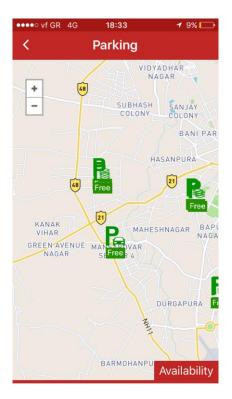

| Health: 65% - Fair<br>Fair fleet usage rate |                                             |                                                        |



## Mobile app





### Intro Page Smart City







### **Smart Parking**



### Smart Lighting







### **Smart Environment**





### **Smart Waste**



## Partner ecosystem

## **Cisco Kinetic for Cities partner ecosystem**





## **Customer deployments**

### **Cisco Kinetic for Cities Market Leadership**



### Trikala Implementing the Smart Open Mall

#### **Business Objectives**

- Stimulate local economy by attracting people to City Center businesses
- Lower connectivity costs for citizens and visitors
- Improve government efficiency; provide a foundation for smart city solution; City Digitization

#### **Solutions**

- Cisco Digital Network Architecture for Cities, Cisco Kinetic for Cities, Smart Parking, Smart Lighting, Environmental Monitoring
- Partners: Space Hellas, Kafkas S.A., Sieben, Viva, Parkguru

#### **Business