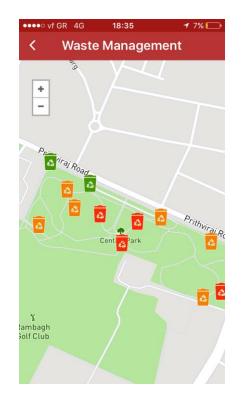

| Health: 65% - Fair<br>Fair fleet usage rate |                                             |                                                        |



## Mobile app





### Intro Page Smart City







### **Smart Parking**



### Smart Lighting







### **Smart Environment**





### **Smart Waste**



## Partner ecosystem

## **Cisco Kinetic for Cities partner ecosystem**





## **Customer deployments**

### **Cisco Kinetic for Cities Market Leadership**



### Trikala Implementing the Smart Open Mall

#### **Business Objectives**

- Stimulate local economy by attracting people to City Center businesses
- Lower connectivity costs for citizens and visitors
- Improve government efficiency; provide a foundation for smart city solution; City Digitization

#### **Solutions**

- Cisco Digital Network Architecture for Cities, Cisco Kinetic for Cities, Smart Parking, Smart Lighting, Environmental Monitoring
- Partners: Space Hellas, Kafkas S.A., Sieben, Viva, Parkguru

#### **Business Outcomes**

- Smart parking operations with a citizen mobile app
- city center-wide