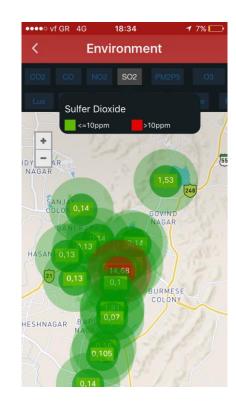

| Health: 65% - Fair<br>Fair fleet usage rate |                                             |                                                        |



## Mobile app





### Intro Page Smart City







### **Smart Parking**



### Smart Lighting







### **Smart Environment**





### **Smart Waste**



## Partner ecosystem

## **Cisco Kinetic for Cities partner ecosystem**





## **Customer deployments**

### **Cisco Kinetic for Cities Market Leadership**



### Trikala Implementing the Smart Open Mall

#### **Business Objectives**

- Stimulate local economy by attracting people to City Center businesses
- Lower connectivity costs for citizens and visitors
- Improve government efficiency; provide a foundation for smart city solution; City Digitization

#### **Solutions**

- Cisco Digital Network Architecture for Cities, Cisco Kinetic for Cities, Smart Parking, Smart Lighting, Environmental Monitoring
- Partners: Space Hellas, Kafkas S.A., Sieben, Viva, Parkguru

#### **Business Outcomes**

- Smart parking operations with a citizen