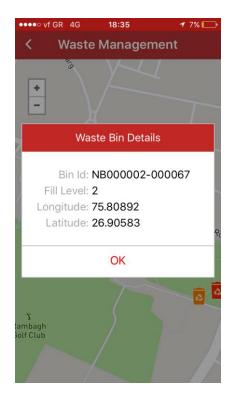

| Health: 65% - Fair<br>Fair fleet usage rate |                                             |                                                        |



## Mobile app





### Intro Page Smart City







### **Smart Parking**



### Smart Lighting







### **Smart Environment**





### **Smart Waste**



## Partner ecosystem

## **Cisco Kinetic for Cities partner ecosystem**





## **Customer deployments**

### **Cisco Kinetic for Cities Market Leadership**



### Trikala Implementing the Smart Open Mall

#### **Business Objectives**

- Stimulate local economy by attracting people to City Center businesses
- Lower connectivity costs for citizens and visitors
- Improve government efficiency; provide a foundation for smart city solution; City Digitization

#### **Solutions**

- Cisco Digital Network Architecture for Cities, Cisco Kinetic for Cities, Smart Parking, Smart Lighting, Environmental Monitoring
- Partners: Space Hellas, Kafkas S.A., Sieben, Viva, Parkguru

#### **Business Outcomes**

- Smart parking operations with a citizen mobile app
- city center-wide f