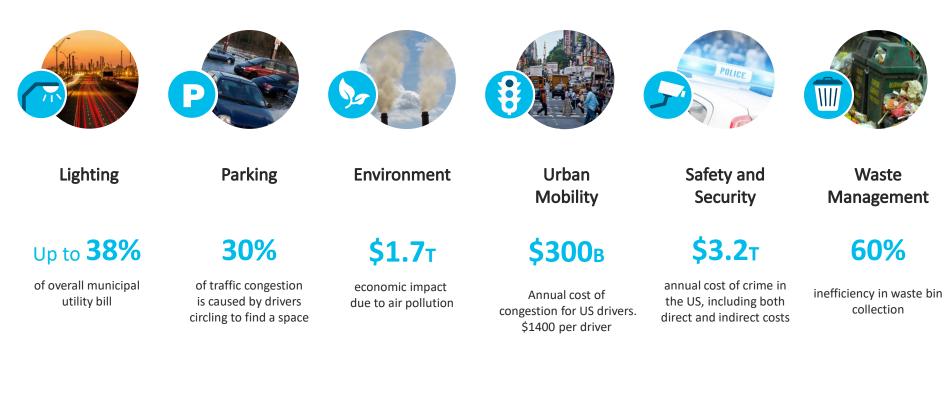

## Challenges in smart cities

Vertically integrated sensors

No standardization across sensors

Lack of crossdomain data and information sharing

Fragmented application ecosystem