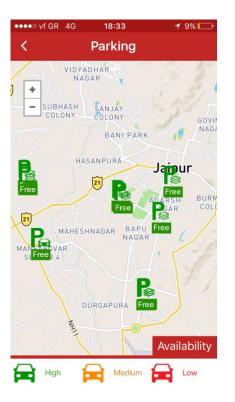

| Health: 65% - Fair<br>Fair fleet usage rate |                                             |                                                        |



## Mobile app





### Intro Page Smart City







### **Smart Parking**



### Smart Lighting







### **Smart Environment**





### **Smart Waste**



## Partner ecosystem

## **Cisco Kinetic for Cities partner ecosystem**





## **Customer deployments**

### **Cisco Kinetic for Cities Market Leadership**



### Trikala Implementing the Smart Open Mall

#### **Business Objectives**

- Stimulate local economy by attracting people to City Center businesses
- Lower connectivity costs for citizens and visitors
- Improve government efficiency; provide a foundation for smart city solution; City Digitization

#### **Solutions**

- Cisco Digital Network Architecture for Cities, Cisco Kinetic for Cities, Smart Parking, Smart Lighting, Environmental Monitoring
- Partners: Space Hellas, Kafkas S.A., Sieben, Viva, Parkguru

#### **Business O