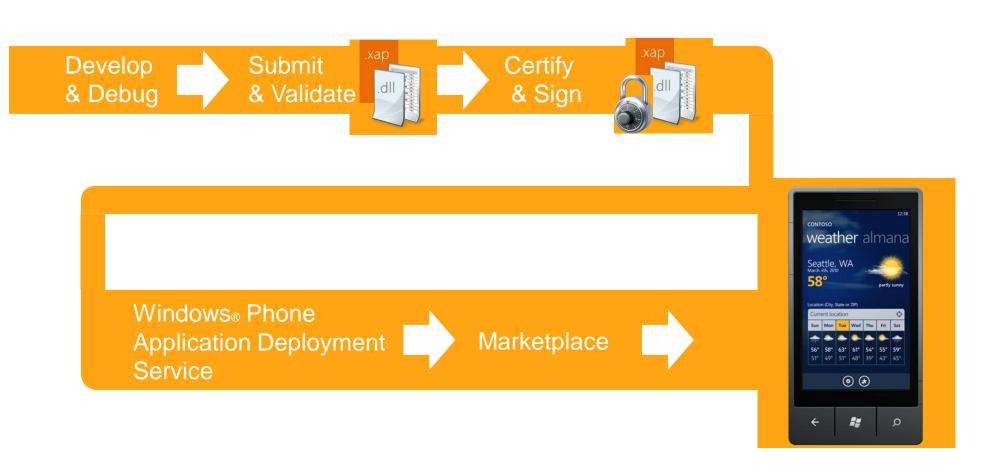

control costs online

- Gain new Customers
- Sell products or services
- Monetize content through ads or subscriptions
- Reduce web infrastructure cost and complexity

### Enabling business with new devices

People need to leverage experience across PC, phone, and browser



The cloud on your terms



## App Data is taking over voice



# Need to be open and complete



#### Downloadable/Native apps



#### Web apps



#### Hybrid apps



#### Trusted shell approach





Allows development of downloadable apps without any knowledge of native development languages.

Dedicated teams with native expertise can provide custom native capabilities and security functions to app developers.





























#### Tools ease applications development



#### Deployment process to a store



#### Some Challenges



#### Need to be real-time ... In-line Fraud Reduction

- Anti-Fraud
  - Device Identification
  - Anti-fraud Scorecards
  - IP Address anti-fraud
- Authentication
  - One-to-many, Many-to-one Access Management
  - Step-Up multi-factor authentication
  - 2-factor authentication
- Security
  - Global Policy enforcement
  - Soft-lock



#### Payments

- SMS transactional payments
- Direct Mobile Billing
- Direct Carrier/Bank cooperation
- Mobile Web Payments
- Contactless NFC

## Cyprus is moving towards a digital economy



- eGovernment, eBanking, eInsurance, eProcurement, eInvoicing ...
- >Citizens and Business will enter the digital age in order to do business.
- >Businesses will transact with Banks and Government using eServices.

#### Turn mobile capabilities i