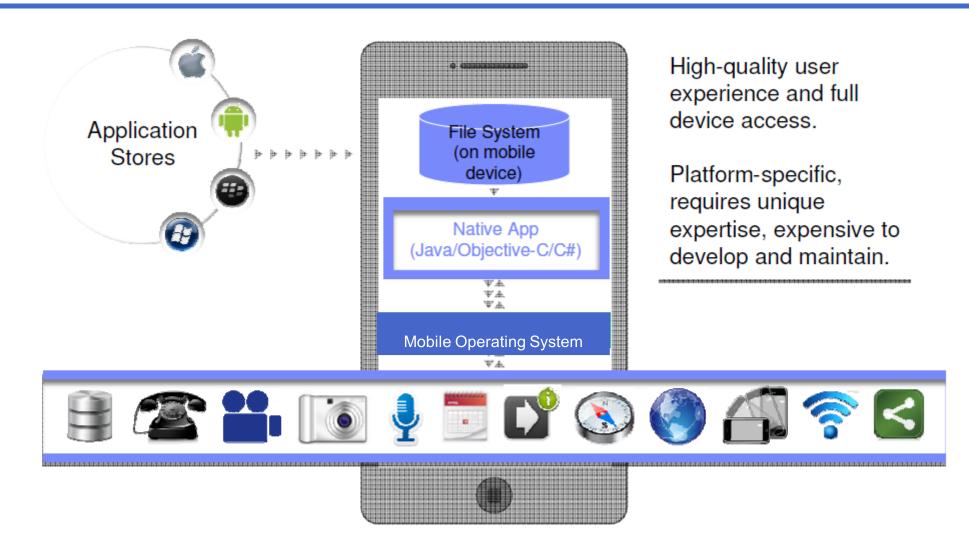

- Engage Partners and Customers in your processes
- Extend content & services to partner extranets
- Streamline web publishing
- Optimize Internet search to attract a larger audience

# Build engaging personal and community web experiences

- Offer self-service to partners, customers, employees
- Foster online communities
- Use personalization and targeting to grow loyalty

# Grow revenue and control costs online

- Gain new Customers
- Sell products or services
- Monetize content through ads or subscriptions
- Reduce web infrastructure cost and complexity

### Enabling business with new devices

People need to leverage experience across PC, phone, and browser



The cloud on your terms



## App Data is taking over voice



# Need to be open and complete



#### Downloadable/Native apps



#### Web apps



#### Hybrid apps



#### Trusted shell approach





Allows development of downloadable apps without any knowledge of native development languages.

Dedicated teams with native expertise can provide custom native capabilities and security functions to app developers.





























#### Tools ease applications development



#### Deployment process to a store



#### Some Challenges



#### Need to be real-time ... In-line Fraud Reduction

- Anti-Fraud
  - Device Identification
  - Anti-fraud Scorecards
  - IP Address anti-fraud
- Authentication
  - One-to-many, Many-to-one Access Management
  - Step-Up multi-factor authentication
  - 2-factor authentication
- Security
  - Global Policy enforcement
  - Soft-lock



#### Payments

- SMS transactional payment