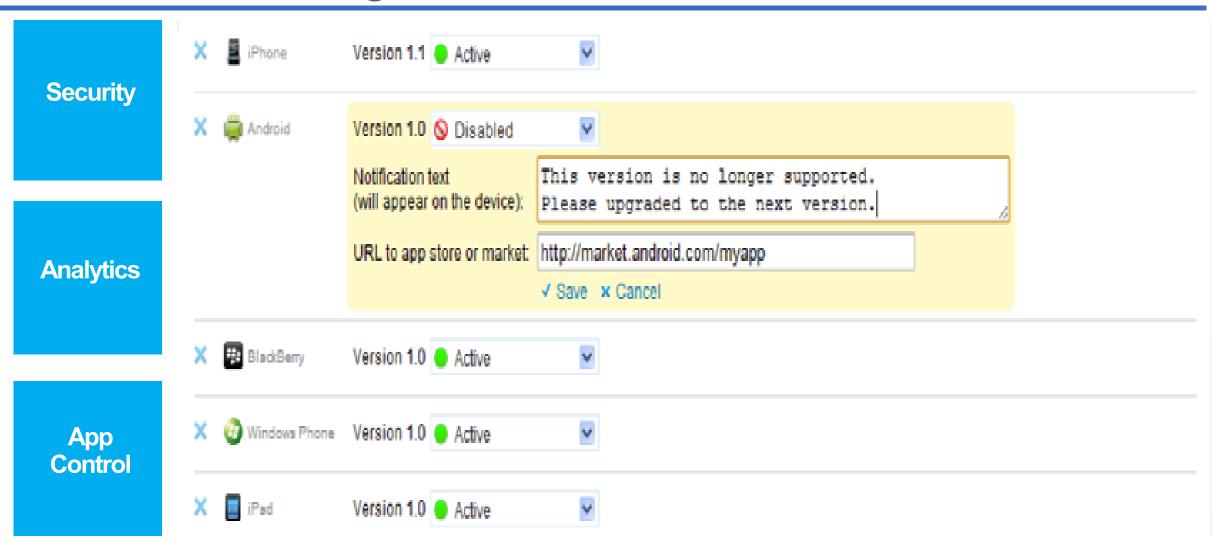

Gain new Customers
- Sell products or services
- Monetize content through ads or subscriptions
- Reduce web infrastructure cost and complexity

### Enabling business with new devices

People need to leverage experience across PC, phone, and browser



The cloud on your terms



## App Data is taking over voice



# Need to be open and complete



#### Downloadable/Native apps



#### Web apps



#### Hybrid apps



#### Trusted shell approach





Allows development of downloadable apps without any knowledge of native development languages.

Dedicated teams with native expertise can provide custom native capabilities and security functions to app developers.





























#### Tools ease applications development



#### Deployment process to a store



#### Some Challenges



#### Need to be real-time ... In-line Fraud Reduction

- Anti-Fraud
  - Device Identification
  - Anti-fraud Scorecards
  - IP Address anti-fraud
- Authentication
  - One-to-many, Many-to-one Access Management
  - Step-Up multi-factor authentication
  - 2-factor authentication
- Security
  - Global Policy enforcement
  - Soft-lock



#### Payments

- SMS transactional payments
- Direct Mobile Billing
- Direct Carrier/Bank cooperation
- Mobile Web Payments
- Contactless NFC

## Cyprus is moving towards a digital economy



- eGovernment, eBanking, eInsurance, eProcurement, eInvoicing ...
- >Citizens and Business will enter the digital age in order to do business.
- >Businesses will transact with Banks and Government using eServices.

#### Turn mobile capabilities into new opportunities