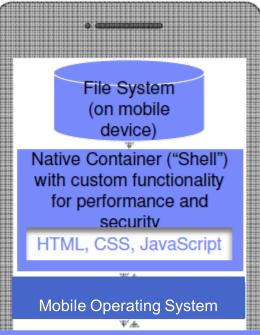

#### Trusted shell approach

Allows development of downloadable apps without any knowledge of native development languages.

Dedicated teams with native expertise can provide custom native capabilities and security functions to app developers.