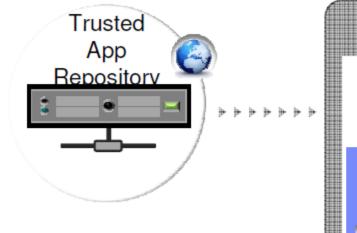

#### Trusted shell approach

Allows development of downloadable apps without any knowledge of native development languages.

Dedicated teams with native expertise can provide custom native capabilities and security functions to app developers.