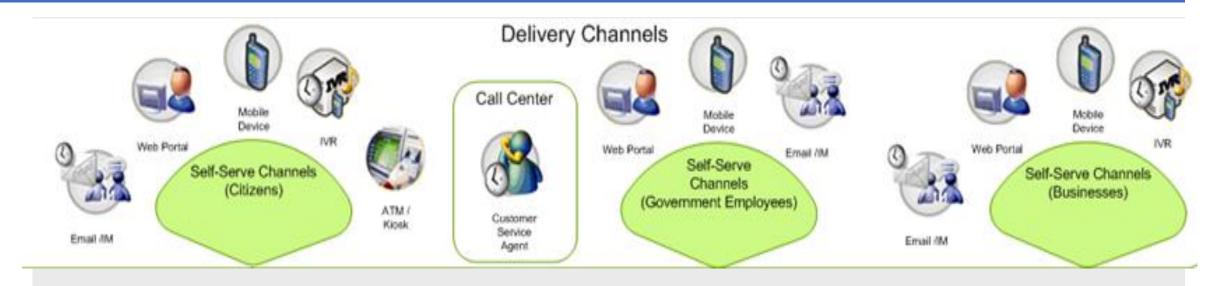

## Cyprus is moving towards a digital economy

- eGovernment, eBanking, eInsurance, eProcurement, eInvoicing ...
- >Citizens and Business will enter the digital age in order to do business.
- >Businesses will transact with Banks and Government using eServices.