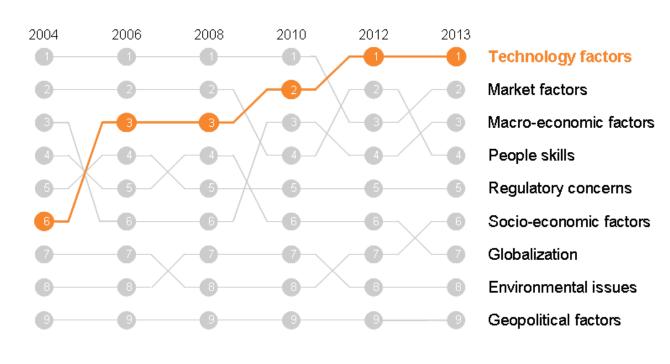

# Over the last decade across all industries, CEOs consider technology the single most important external force shaping their organization's future

#### **CEO Studies 2004–2013**

Source: Question E8–What are the most important external forces that will impact the enterprise over the next 3 to 5 years?; Global n=884 [CEO only]

- The explosion in technology significantly impacts the business models of banks
- Mobile devices are rapidly becoming the control centre for customers - especially in Financial Services
- Banks are increasingly leveraging the self-service opportunity – but this challenges the relationship with the customer
- Mobile banking capabilities are still maturing - Banks have yet to grasp the growth opportunity
- We are moving from multichannel to omni-channel thinking. Banks will need to provide a seamless channel experience