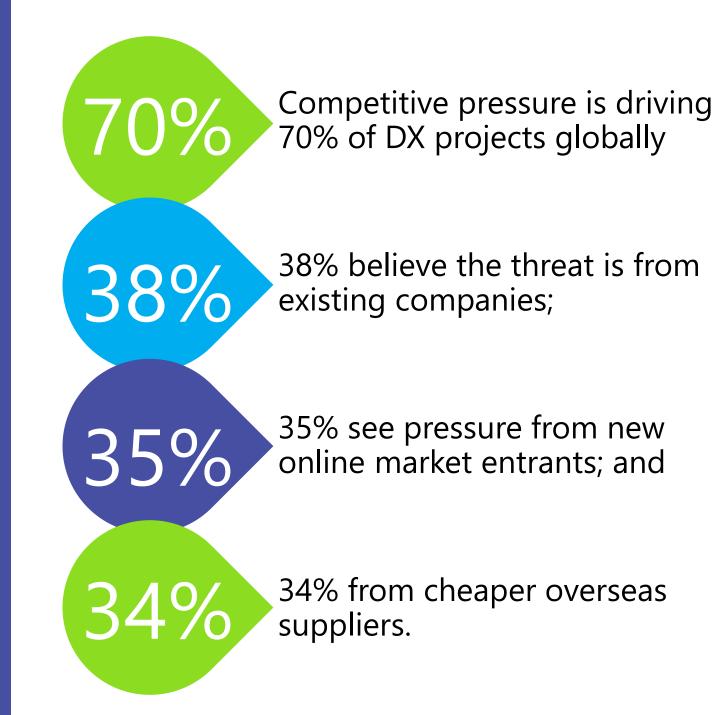

## 1

# DX is about cultural change!



#### Culture is the most significant self-reported barrier to digital effectiveness.

Which are the most significant challenges to meeting digital priorities? % of respondents



McKinsey&Company | Source: 2016 McKinsey Digital survey of 2,135 respondents



## 3

## DX is about making a difference!

- Reducing costs
- Increasing sales
- Improving Customer Satisfaction (through Customer Experience)
  - Acquiring a new customer can cost five times more than retaining an existing customer.
  - **Increasing** customer retention by 5% increases profits 25-95%.
  - The success rate of **selling** to a customer you already have is **60-70%**, while the success rate of selling to a new customer is 5-20%.



4

## DX is about innovation!













#### Products & Services / Customer Experience

- Shop digitization
- Artificial Intelligence (AI) / Machine learning
- AR / VR
- Smart products / IoT

#### Operations

- DevOps
- Big data analytics
- Cloud computing / Virtualization

#### Organization

- Business process automation
- Agile practices
-