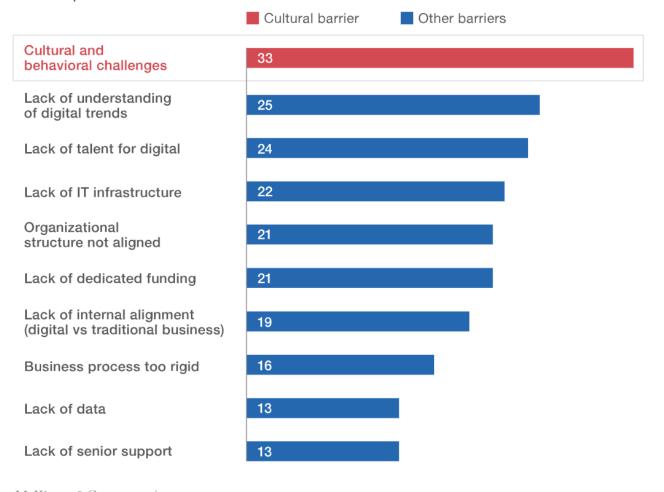

#### Culture is the most significant self-reported barrier to digital effectiveness.

Which are the most significant challenges to meeting digital priorities? % of respondents

McKinsey&Company | Source: 2016 McKinsey Digital survey of 2,135 respondents