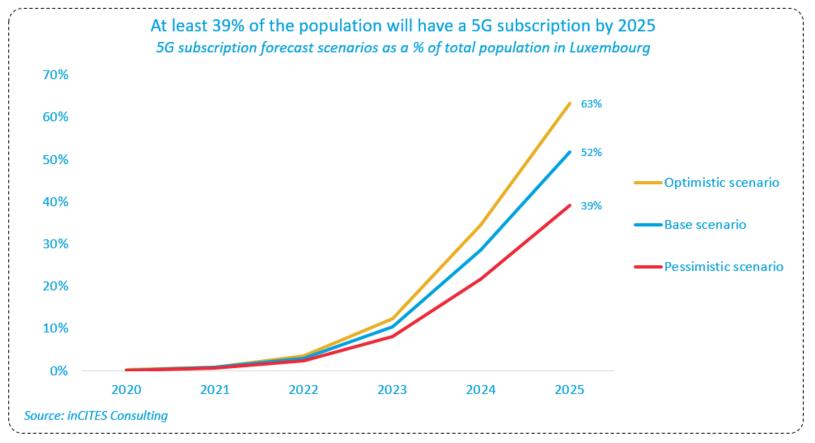

## 5G Forecasting

• Luxembourg needs to leverage its strong digital assets to realise the potential of 5G