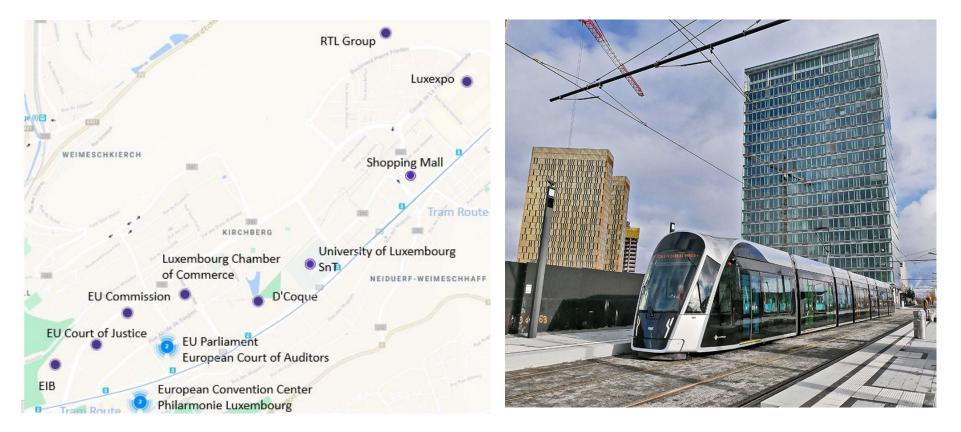

## Luxembourg 5G Pilots - Kirchberg

• Kirchberg's great variety of stakeholders provides for testing a multitude of use cases