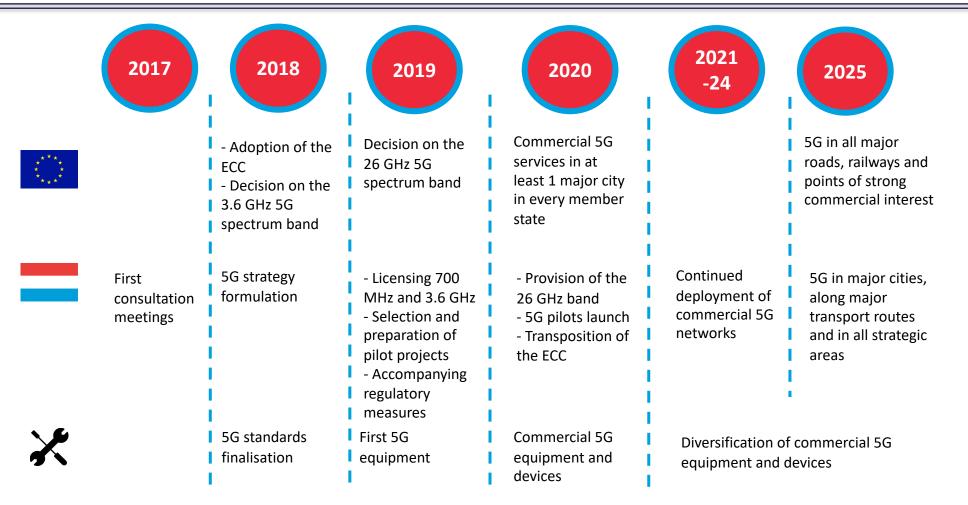

FL





## Luxembourg 5G Pilots - Transport

• All major transport routes to have uninterrupted 5G coverage by 2025







#### Current market status







State-of-the-art data centers



Government willingness to provide incentives



Role of satellites



Regulatory framework





## **5G Deployment Barriers**

• Proactive regulation will be crucial to alleviate concerns across all network phases







#### Recommendations

Facilitate the timely availability of spectrum

Provide incentives for investments in 5G

Process simplification that reduces administrative complexity

Facilitate the reduction of incurred costs

Alleviate public concerns

Address any environmental considerations

Increase the availability of sites with power and backhaul









inc

#### 5G strategy timelines







## 5G strategy details



#### https://digital-luxembourg.public.lu/initiatives/5G



24 October 2018



## Thank you!







@IncitesCons

Incites Consulting