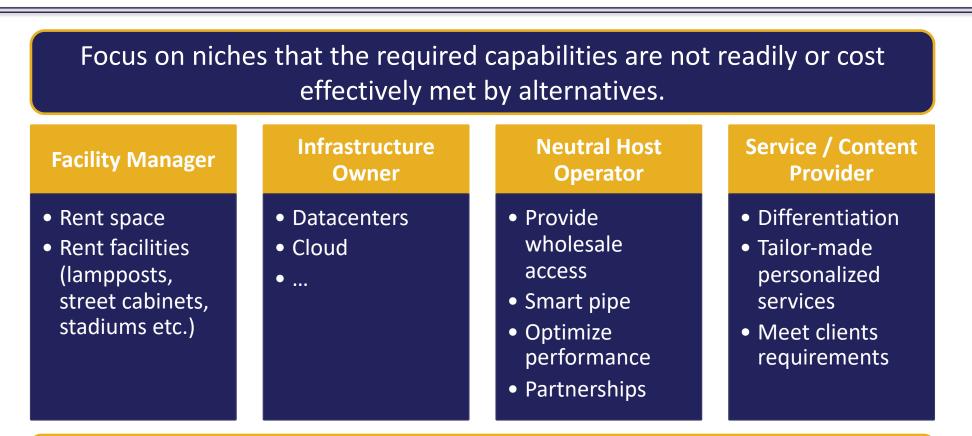

#### 5G Business Model

• Service provisioning will enable various new business models in the 5G era