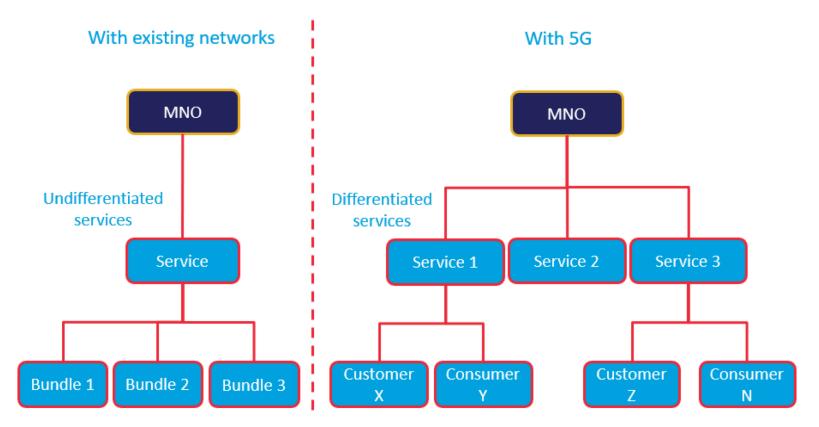

#### 5G Business Model

• Service provisioning will enable various new business models in the 5G era