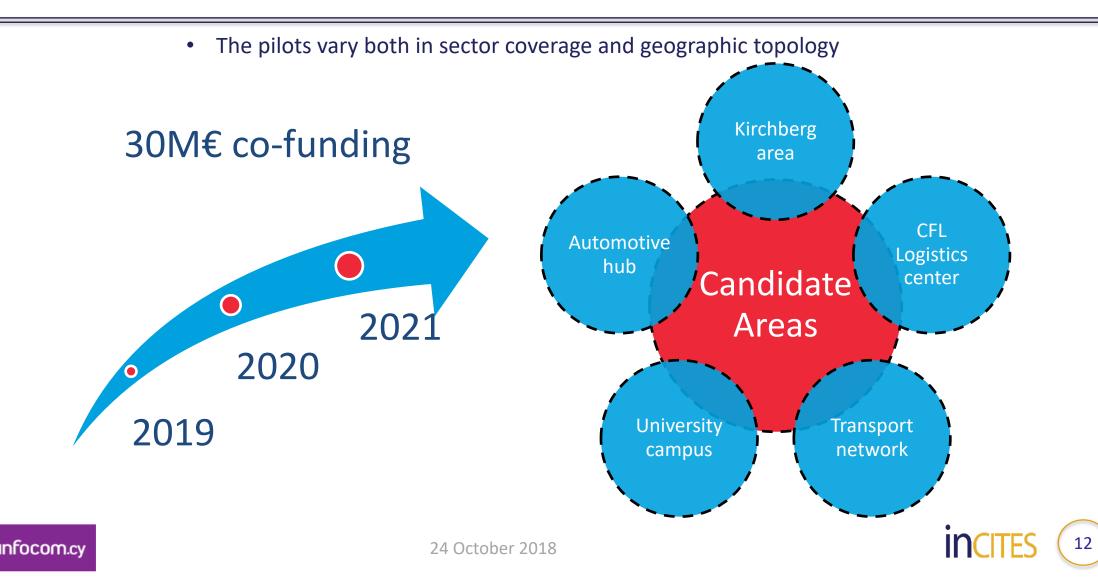

#### «Case study: Ανάπτυξη 5G δικτύων στο Λουξεμβούργο Ευκαιρίες και Προκλήσεις»

Dr. Ioannis Neokosmidis, CEO



Cyprus, 24 October 2018





in(





#### Who we are





24 October 2018

























infocom.cy

41 European countries

110k+ data points



22 years of coverage



24 October 2018





inc

#### Luxembourg Business Case



No killer application – No massive deployments are expected – 5G islets



#### 5G Business Model

• Service provisioning will enable various new business models in the 5G era







## 5G Forecasting

• Luxembourg needs to leverage its strong digital assets to realise the potential of 5G







## Luxembourg 5G Pilots



## Luxembourg 5G Pilots - Kirchberg

• Kirchberg's great variety of stakeholders provides for testing a multitude of use cases







## Luxembourg 5G Pilots - CFL





## Luxembourg 5G Pilots - Transport

• All major transport routes to have uninterrupted 5G coverage by 2025







#### Current market status







State-of-the-art data centers



Government willingness to provide incentives



Role of satellites



Regulatory framework





## **5G Deployment Barriers**

• Proactive regulation will be crucial to alleviate concerns across all network phases







#### Recommendations

Facilitate the timely availability of spectrum

Provide incentives for investments in 5G

Process simplification that reduces administrative complexity

Facilitate the reduction of incurred costs

Allevia