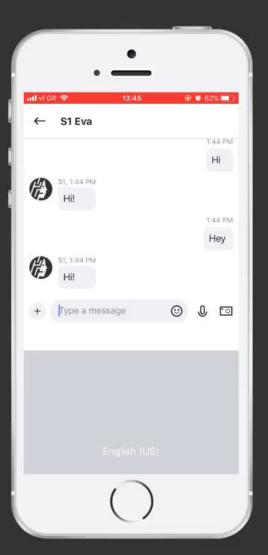

Automate collaborations with your business partners

Improve speed & accuracy

Improve customer support

Optimize critical processes

Artificial Intelligence
Conversational UI
Cognitive Systems
Machine Learning Automation
Intelligent Workflow Support

## B.A.M Business Automation Machine

acts
executes
assigns
approves
dismiss
time schedules
communicates
interacts

Microsoft Cloud

Soft1 Open Enterprise Architecture

Web Services, Micro Services

NLP - Microsoft LUIS