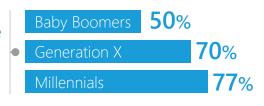

By 2020, customer experience

will overtake price and product in buying decisions (Source: walker)

Percentage of consumers that have used their smartphone to look up a product while in a shop

(Source: walker)